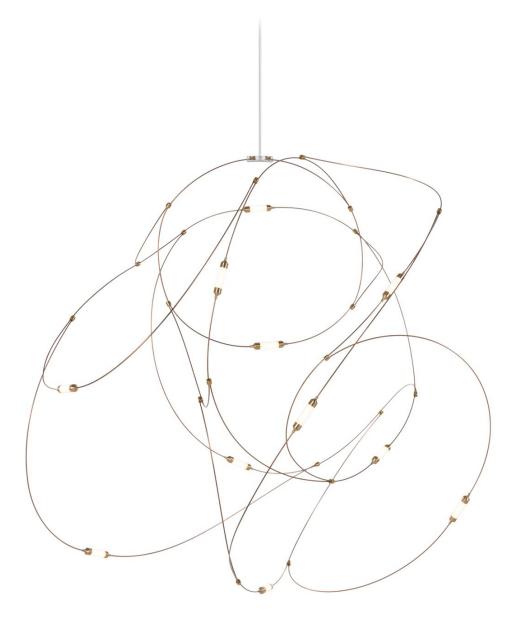

## Flock of Light Chandelier

Studio Toer

## **DESCRIPTION**

Flock of Light, by Studio Toer, transforms from a light and airy artistic design piece at daytime, to a swarm of bright lights at night. Flock of Light comes in two sizes: 11 and 21, after the number of light sources. Both sizes are made from brass cups, bronze wires and semitransparent polycarbonate diffusers. This suspension lamp brings a bright, warm and poetic glow right after dark. A Flock of Light captured in stillness.

## **FEATURES**

- bronze wires, brass cups with semi-transparent polycarbonate diffusers, ultra thin suspension wire
- available in small or large sizes
- dimmable LED
- 1240 lumen output
- standard cable length 98.4"