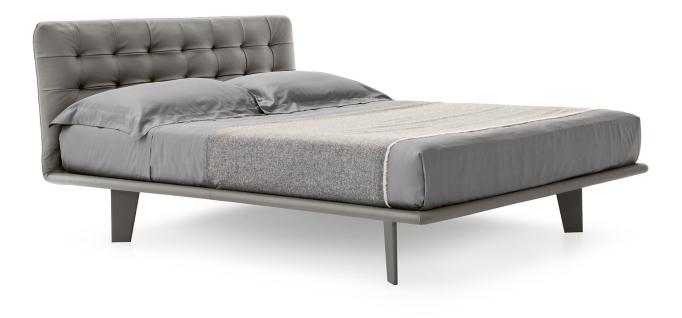

### **DESCRIPTION**

Versatility is an additional asset for this bed. Its minimalist design and moderate dimensions let it discreetly and elegantly adapt to any environment. Like an uninterrupted seam, the fully-upholstered headboard and bed base frame create a single, continuous shape. The padded headboard is upholstered in hand-tufted or plain leather or fabric. The straight, almost two-dimensional feet are available in Plexiglas, wood and matt lacquers.

### **FEATURES**

- The padded headboard is upholstered in hand-tufted or plain leather or fabric
- The straight, almost two-dimensional feet are available in Plexiglas, wood and matt lacquers