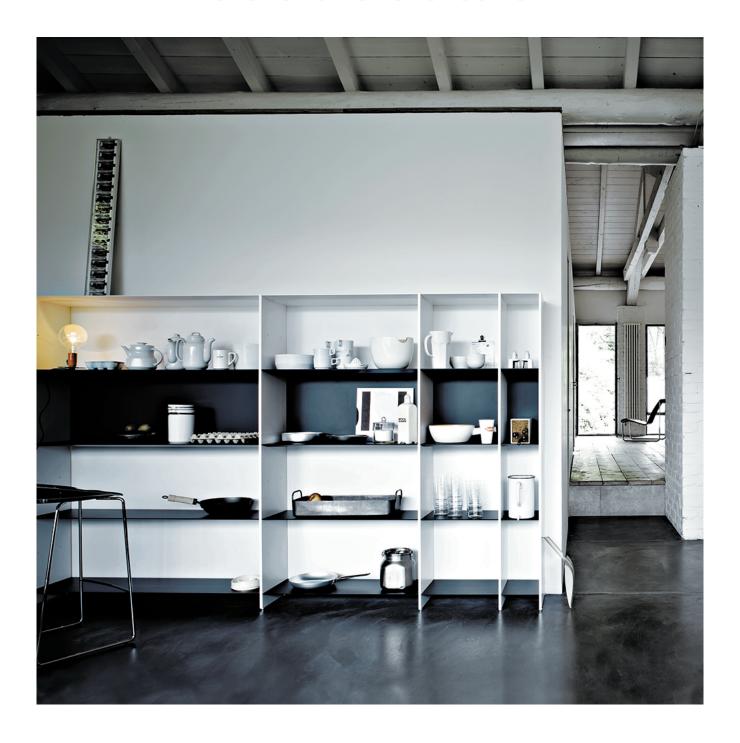

#### **DESCRIPTION**

An extremely light and versatile modular system thanks to the aluminum frame.

Bookcase system composed of upright side panels and shelves in extruded

aluminum. The back panels of metal sheet can be freely assembled on the back of the bookcase.

#### **FEATURES**

- side panels are provided with adjustable feet. available finishes: matt lacquered white, matt lacquered black
- doors in opaque glass back lacquered in white and black