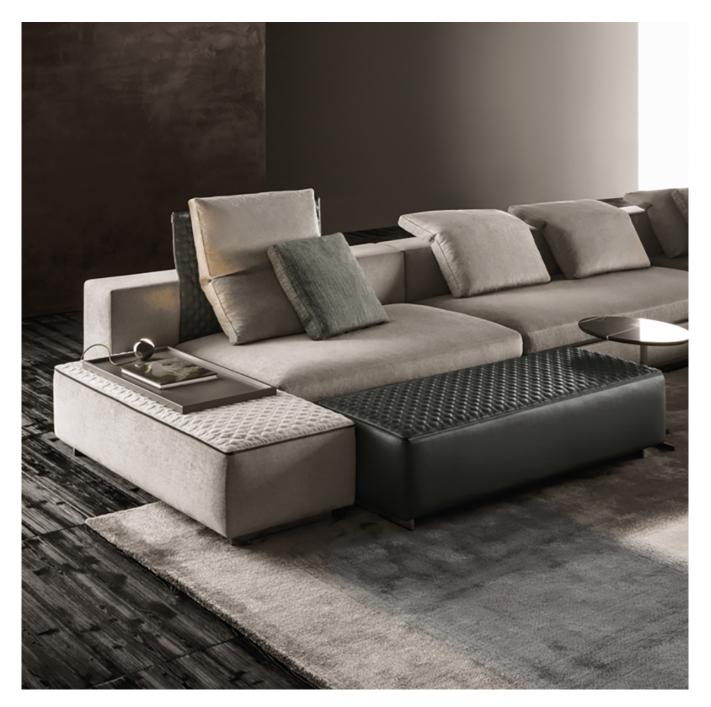

## DESCRIPTION

A young, dynamic seating system where geometric lines form an original mix of soft volumes in an unconventional rhythm of full and empty spaces. The streamlined aesthetic style juxtaposes with the wide freedom of seating arrangements, which makes for very original design ideas. The Yan seating system is intended for young public and an be used to create soft, cozy domestic islands where you can spend your leisure time indulging in your favorite pastimes of enjoying all-out relaxation.

## **FEATURES**

- available in a range of fabrics and leathers
- leg finish in pewter