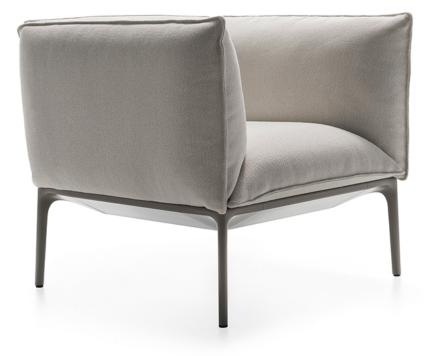

# YALE X Armchair

Jean Marie Massaud

## DESCRIPTION

Armchair with strong personality and large cushions, providing considerable comfort and great functionality. Available in two different seat depths, and in two different backrest heights, which guarantee a comfortable sitting position and strong adaptation to the needs and requirements of the moment.

### **FEATURES**

- upholstery in a range of fabrics and leathers
- covers removable
- available as sofa or a pouf

#### **DIMENSIONS**

• 39.4"W x 33.9"D x 31.5"H x 16.53"SH

www.minima.us

215 922 2002

sales@minima.us

131 & 118-120 N 3rd Street Philadelphia, PA 19106