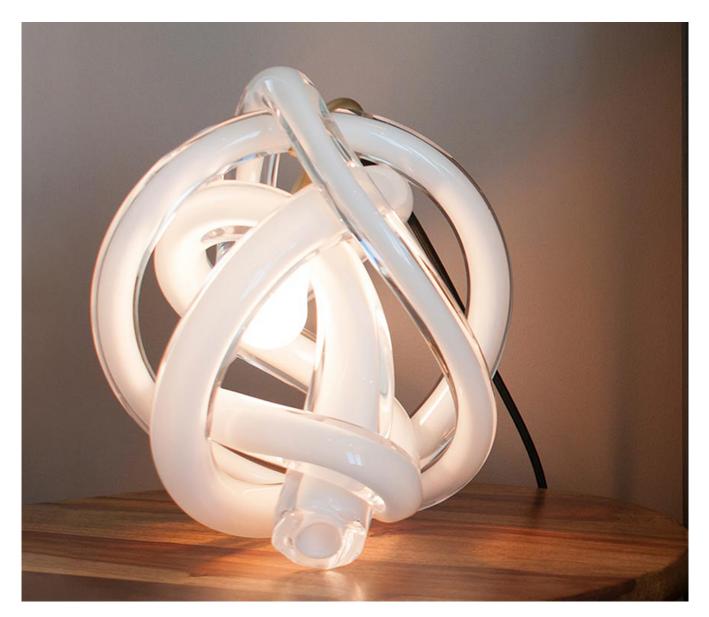

## **DESCRIPTION**

Our signature SkLO *large wrap* object, a continuous wound length of handblown Czech glass tube, is transformed here into a dynamic table light. The brass light socket has an integral handmade brass hook that allows it to attach to the glass *wrap*, suspending the bulb within. Each *wrap* is unique, no two exactly alike.

## **FEATURES**

- glass available in seven colors including clear plus metallic silver
- finishes available are dark oxidized, brushed brass, or polished nickel
- 6 ft (72"/180cm) black fabric-wrapped cord with in-line switch