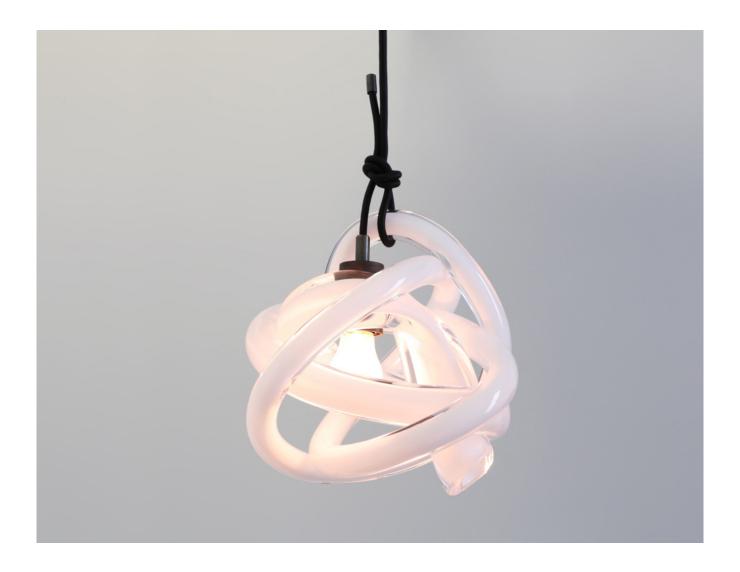

## Wrap Pendant SkLO

#### **DESCRIPTION**

The SkLO *wrap* pendant light uses our signature SkLO *large wrap* object, a continuous wound length of handblown Czech glass tube, as a dynamic shade for a single bulb. Suspended on a hand-tied length of fabricwrapped electrical cord – please specify length when ordering. Each *wrap* is unique, no two exactly alike.