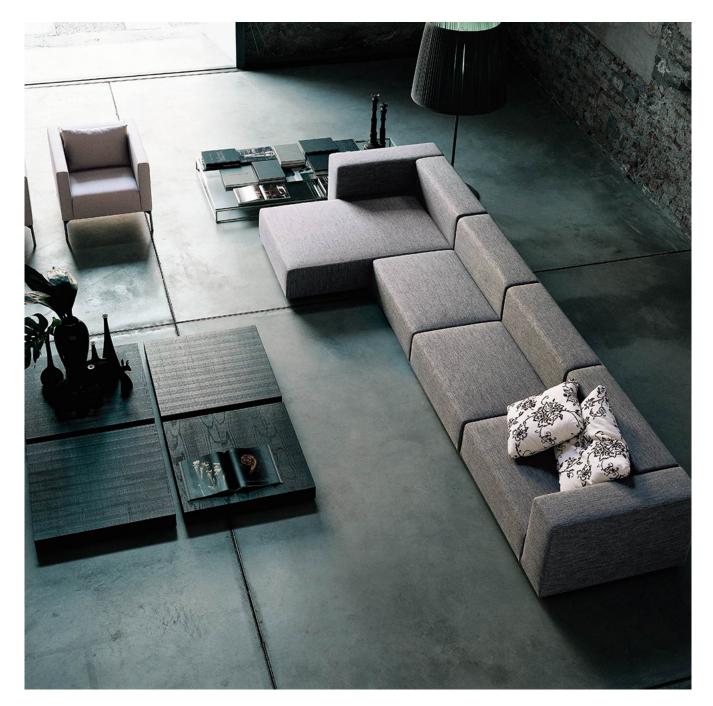

## Wall Sofa Piero Lissoni

DESCRIPTION

The Wall sofa has a distinctive, regimented style featuring a square design and prominent corners. The seats, backs and arms of Wall are innovatively dimensioned and form the elements that can be freely mixed and matched to shape and outline the product.

## **FEATURES**

- modular
- upholstery available in a range of fabrics and leathers