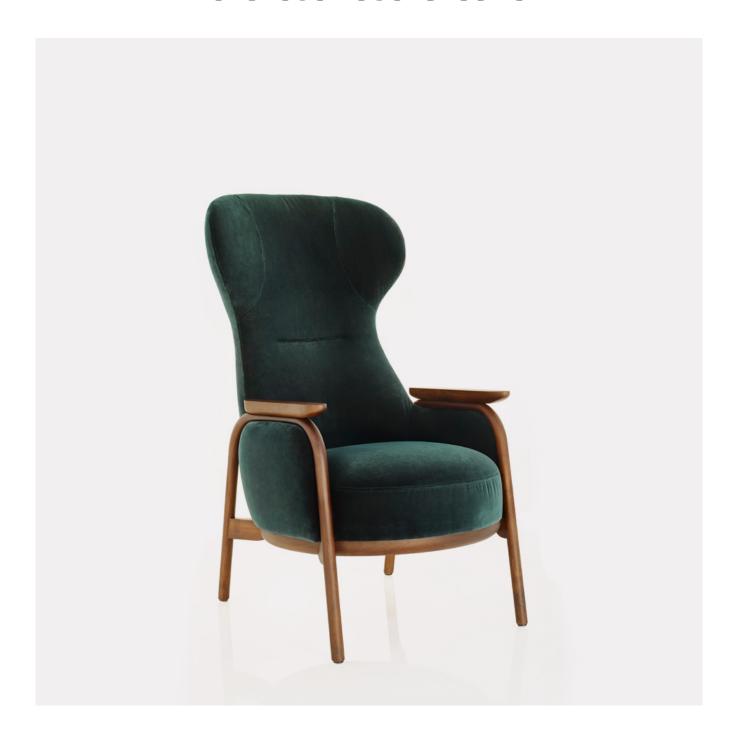

### **DESCRIPTION**

The wing chair is a tribute with a wink to the history of Austrian design. A gentle, soft flowing upholstery is framed by curved bentwood: a masterpiece of subtle design and relaxed seating: the highly-comfortable upholstery with pocket springs and the small stools provide hours of comfortable sitting.

#### **FEATURES**

- upholstery available in a variety of fabric and leathers
- bentwood black beech with armrest in black oak, or walnut bentwood with armrest in walnut
- additional ottoman also available