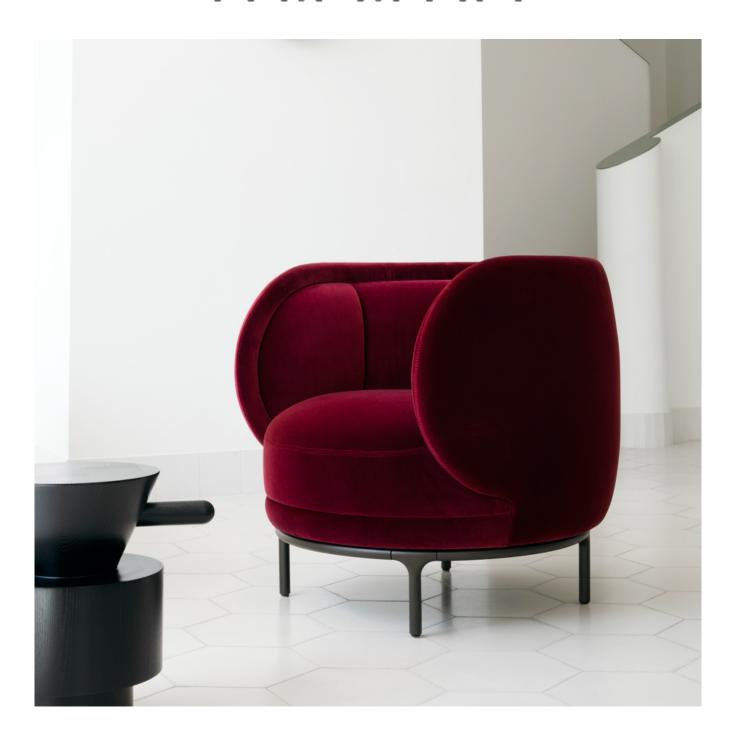

## Vuelta Armchair

Jaime Hayon

#### **DESCRIPTION**

It radiates through its unusual proportions, a special charm as a solitary character or the perfect counterpart for the Vuelta Sofa. The large lounge chair (width 80, depth 82, height 75) with its articulating seam patterns are reminiscent of Viennese Modernism whereas the compact small armchair (width 72, depth 67, height 75), however, looks like a small,enchanting monolithic sculpture.