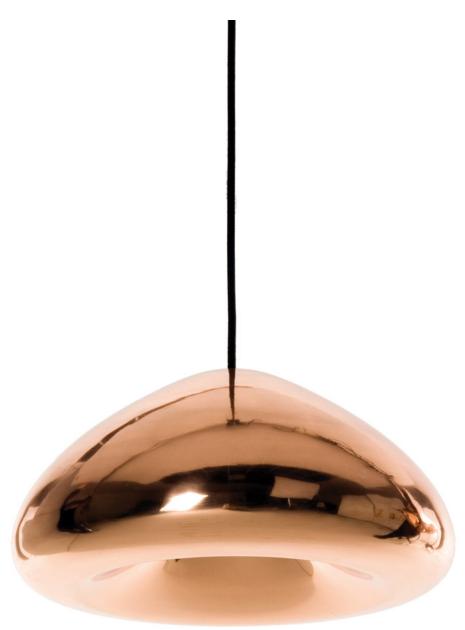

## DESCRIPTION

Inspired by the Olympic medals, Void is a mysterious lighting object. This pendant light is made from solid brass sheets which are pressed, spun and brazed. The double walls reflect and soften the light emitted from a concealed halogen bulb. Hand polished to create a mirrored surface. Perfect for above a dining table or hung in multiples using our Pendant System.

## **FEATURES**

- available in brass, copper and polished steel
- compatible with Megaman LED 3W Light Bulb
- available in two sizes

## **DIMENSIONS**

 Void D11.8" x H8.27", cable L98.4"; Void Mini D6.1" x H8.27", cable L98.4"

www.minima.us

215 922 2002

sales@minima.us

131 & 118-120 N 3rd Street Philadelphia, PA 19106