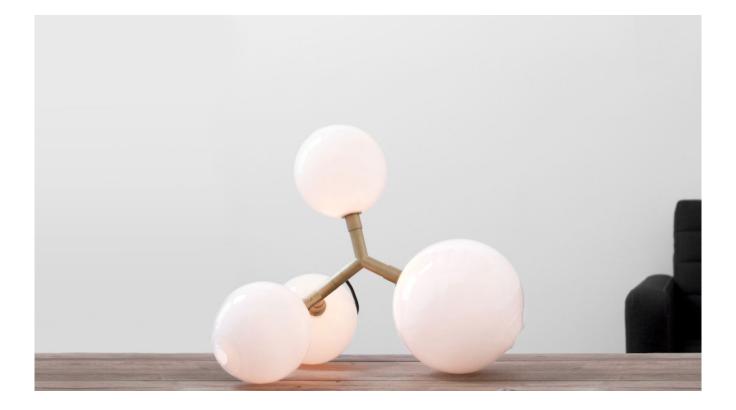

#### **DESCRIPTION**

The SkLO veer light consists of four lit glass spheres on a brass armature. Three of the spheres are 7? (18cm) in diameter, and the fourth is 10? (25cm) in diameter. The glass shapes feature double-dipped fire-polished mouths where the piece is broken from the glass master's pipe, making each unique. Glass is hand blown in the Czech Republic.

#### **FEATURES**

- glass in opaque white
- finishes available are dark oxidized, brushed brass, or polished nickel
- 6 ft black fabric-wrapped cord with in-line switch and wall plug

### **DIMENSIONS**

• 20"W x 20"D x 19"H