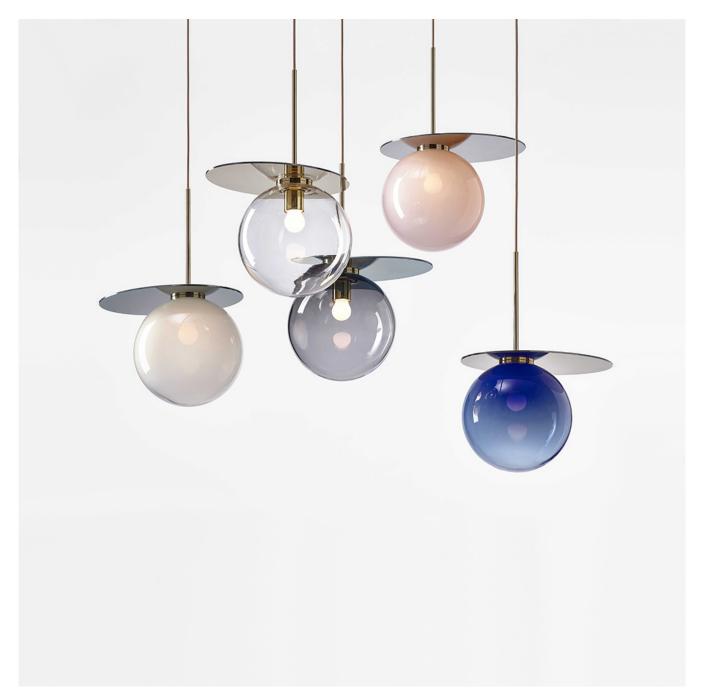

### DESCRIPTION

Inspired by the relationship between geometric objects and their shadows, the Umbra collection features elegant pendants in sophisticated detail. Its metal plate derives from the perfectly elliptical shadow cast by a side-lit ball, mirroring the colorful mouth-blown crystal piece.

### FEATURES

- single blown glass pendant
- glass available in four colors: smoke, pink, clear, and light grey
- fittings only available in gold

#### **DIMENSIONS**

98" cable
13.8"Ø x 18.5"H

www.minima.us

215 922 2002

sales@minima.us

131 & 118-120 N 3rd Street Philadelphia, PA 19106