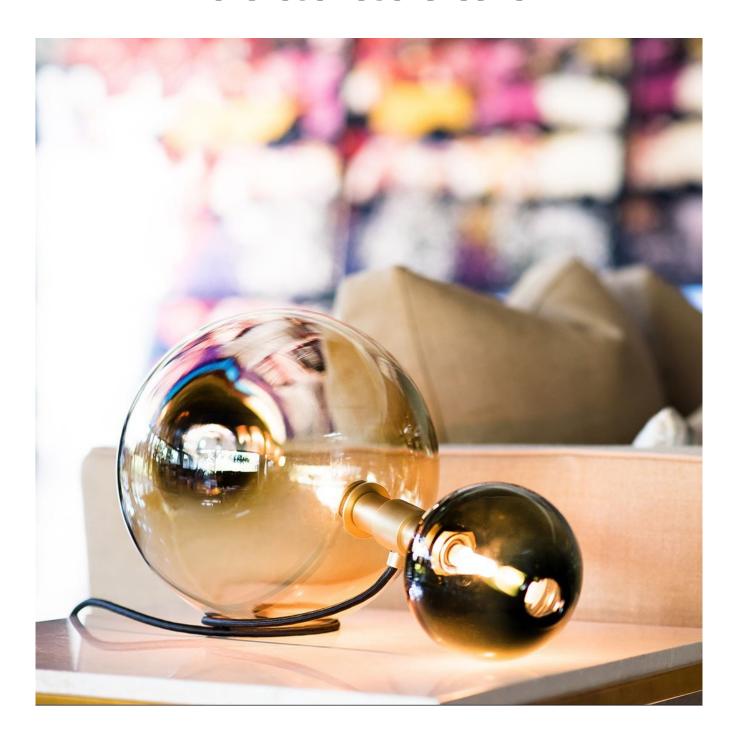

#### **DESCRIPTION**

Twice consists of two lit handblown glass spheres connected by a cylindrical brass armature. Two different diameter spheres make for an asymmetrical light: one sphere is 4 1/2? (11cm) diameter, the other is 10? (25cm) diameter. The glass spheres each feature an off-center double-dipped fire-polished mouth where the piece is broken from the glass master's pipe, making each unique. The central cylinder houses the sockets, with the bulbs accessible by unthreading the glass from the socket.

#### **FEATURES**

- available in two glass color combinations: all white / two color transparent smoke palette
- three metal finishes available: dark oxidized / brushed brass / polished nickel
- 6 ft (180cm) black fabric-wrapped cord with in-line switch and wall plug

### **DIMENSIONS**

• 19"L x 10"Diam