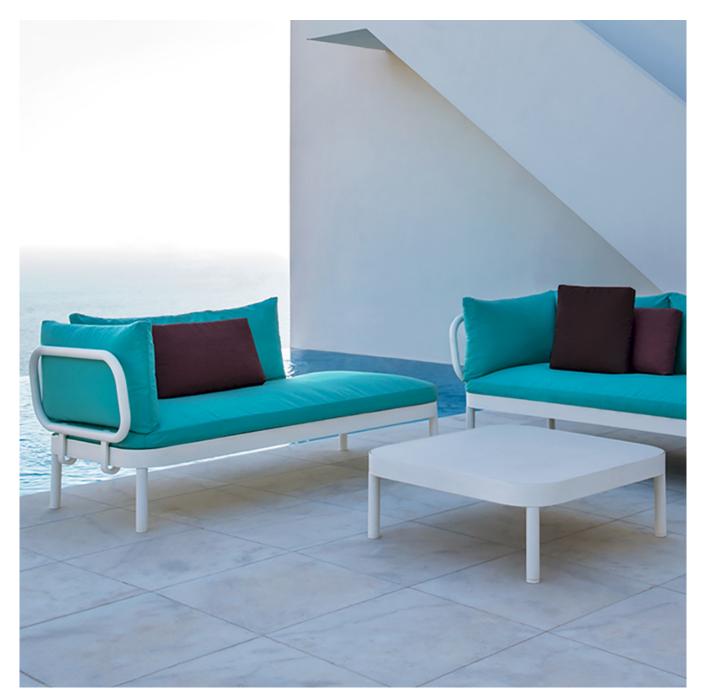

## **Tropez Collection**

. Stefan Diez

### DESCRIPTION

Tropez is defined by both its casual aspects and flexibility. Inspired by the world of sports from the 1920's and 1930's, the collection uses language familiar in elegant sailing boats and handcrafted tennis rackets. Tropez brings the comfort of interior furniture to the outdoors.

#### **FEATURES**

- made of thermo-lacquered aluminium profiles and porcelain plate
- polyurethane foam rubber covered with water-repellent fabric
- removable fabric cover