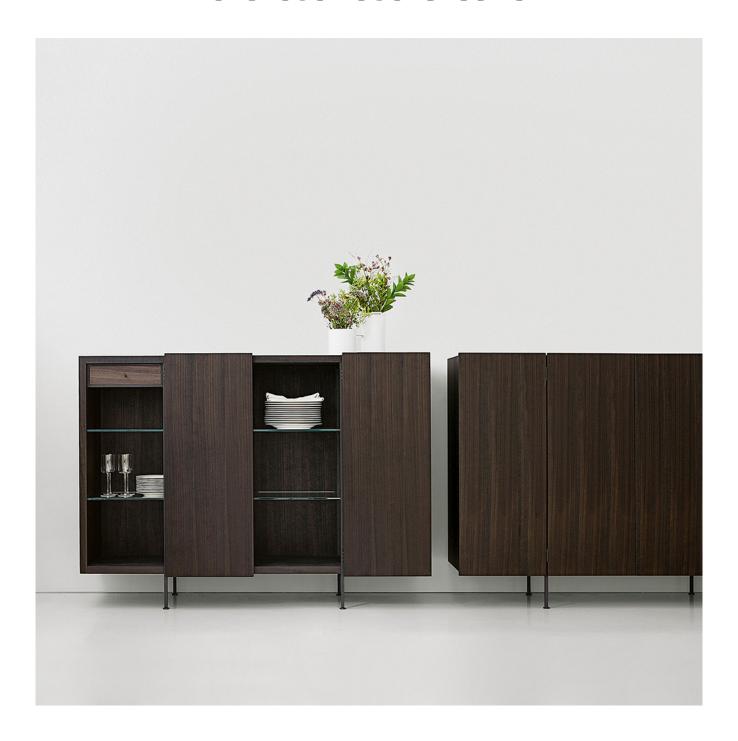

#### **DESCRIPTION**

The Tiller Sideboard is available in two models, one vertical, 1600 mm long and the other horizontal, 2330 mm long. Tiller exhibits 4 doors to be opened, one over the other at 180°, a detail pleasantly changing its face design. Raised on 4 metal matt feet from the floor, the sideboard stands out once more for the brand technical expertise, able to test new opening systems and technologies. Tiller is made with an Eucalyptus structure and internal shelves in glass, and both models can be fitted with internal drawers in the same finish.

#### **FEATURES**

- · engineered core overlaid with eucalyptus veneer
- black varnished metal