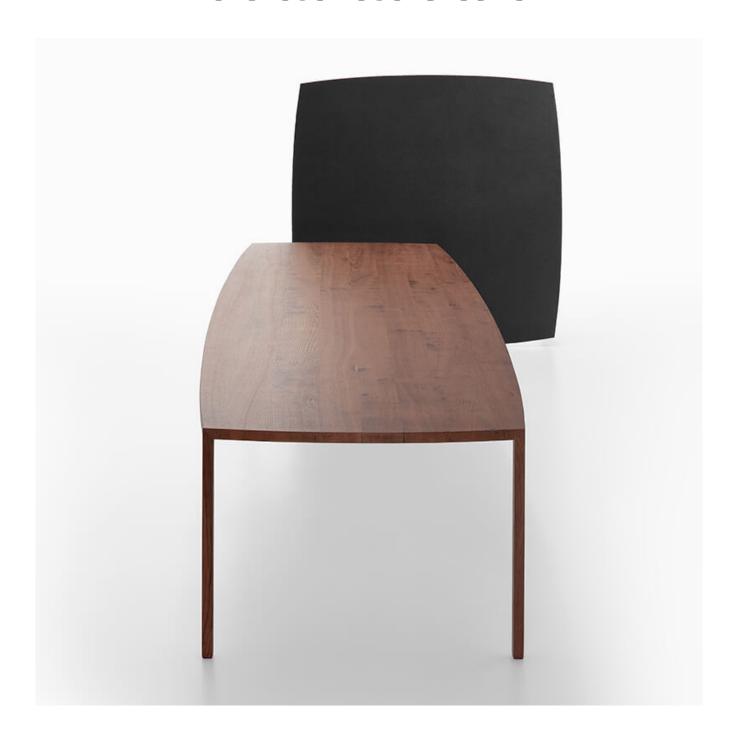

#### **DESCRIPTION**

Tense, MDF Italia's elegant and versatile table, extends its already wide collection with a brand new proposal: Tense Curve, featuring a soft and sinuous silhouette.

The new version originates from designers Piergiorgio and Michele Cazzaniga's will to undertake new formal researches, that enabled them to approach the round shape, that allows to increase the conviviality of guests, who can interact when they are sitting, with no sight restrictions.

Presently available in white resin, reconstructed stone and marble, diamond, wood and carbon, Tense Curve can be ideally placed in both dining rooms and living areas, and in working contexts, where oval-shaped tables are increasingly appreciated in meeting rooms.