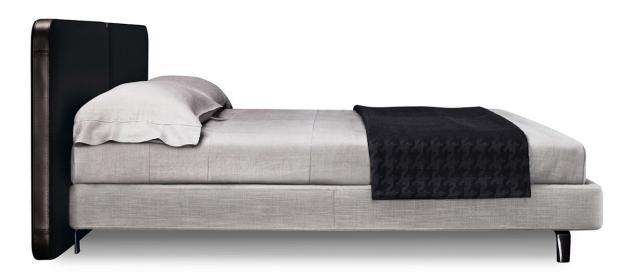

## DESCRIPTION

The Tatlin bed is all about the headboard, with details that call to mind refined luggage in the rounded corners, the stitching and the lush thickness. The Tatlin has an unusual split personality. There's the softer version, with accessory cushions upholstered in the same fabric as the bed sides. The other version features a more minimalist, uncompromising voice.

## **FEATURES**

- headboard has two panels covered with saddle-hide in Mud, Black, Tobacco and Dark Brown
- feet extra-glossy, pewter colored