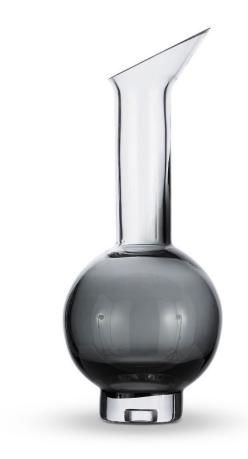

In Black, Tank sets a mysterious and indulgent tone to our glassware collection. Created through a technically demanding fusion of clear and solid black glass, Tank is mouth-blown into the graphic forms for timeless table top architecture.

## **FEATURES**

- made from mouth-blown glass
- food safe
- available in copper or black

## **DIMENSIONS**

• diam. 5.8" x W 5.7" x H 14.2"