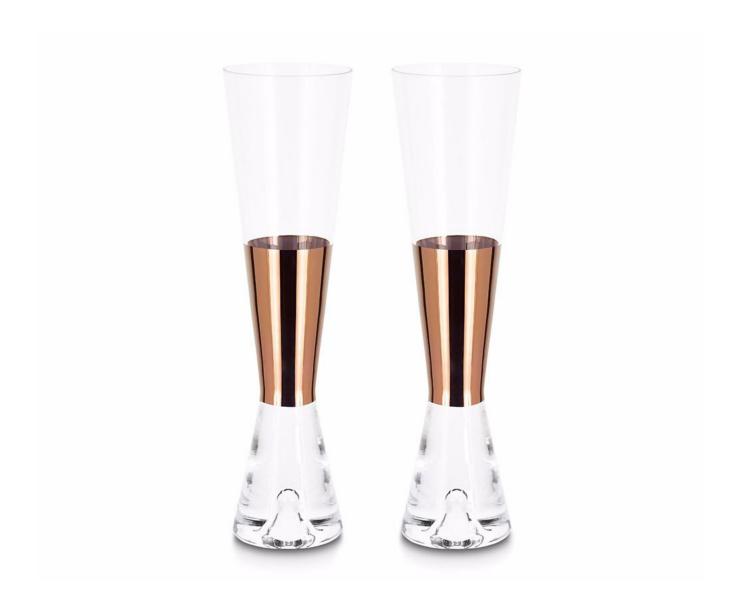

#### **DESCRIPTION**

Tank Champagne Glasses are sold in pairs. Mouthblown and ornamented with hand-painted copper detailing they form part of a collection alongside Tom Dixon's Tank Low Ball, High Ball and Wine Glasses and pair beautifully with items from our Plum range too. A Jug and Decanters are also part of the Tank range. Presented in gift-packaging.

#### **FEATURES**

- made from mouth-blown glass
- available in black or hand-painted copper ornamentation
- · comes in pairs of two
- food safe
- · hand wash only