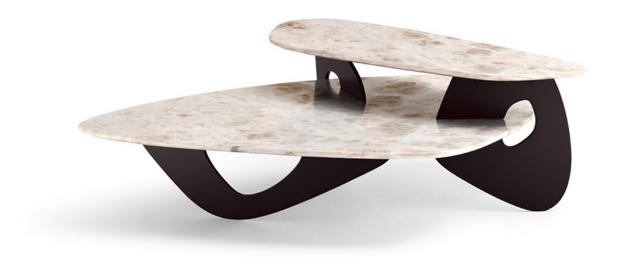

### **DESCRIPTION**

Sublime sculpture. It looks elegant, discreetly sophisticated, is impressive with its flowing lines and above all seems to have one pervading characteristic – it just happens to be perfect: the Tama Table. In its balance of lightness and weight, simplicity and complexity, dynamism and calm, this occasional table demonstrate the fine art of sculptural design. Horizontal and vertical expanses intermingle. Exquisite marble for the table tops defines the room. A self-assured centerpiece – as poetic as it is special.

### **FEATURES**

- Top:
  - -Steel, powder-coated bronze matt or black matt Natural Stone: Nero Marquina, Noir Saint Laurent, Bianco Lasa
- · Base:

Steel, powder-coated bronze matte or powder-coated black matt

### **DIMENSIONS**

 157-T1 B/W49" T/D53" H30/47" 157-T2 B/W135" T/D100" H24/38"