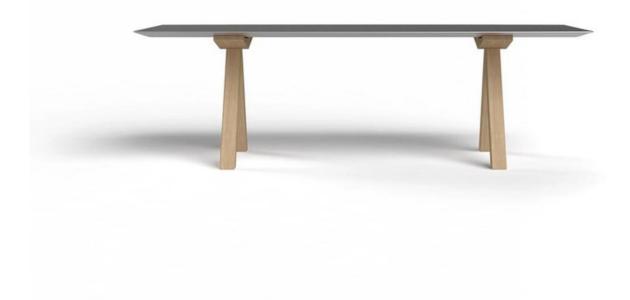

## DESCRIPTION

Baptized as Table B, its name is as simple and technical as the design itself. Inspired by classic BD pieces, such as the Hypóstila shelf unit, it is suitable for indoor and outdoor areas. With a tabletop of extruded aluminium and a minimal profile, it is offered in various finishes and with three models of legs.

### **FEATURES**

- available in three types of leg designs, grey architectural concrete, stainless steel rod and or natural oak coated in transparent water-based varnish
- the surface can be laminated in a natural oak effect with a varnished finish
- concrete base is suitable for outdoors use