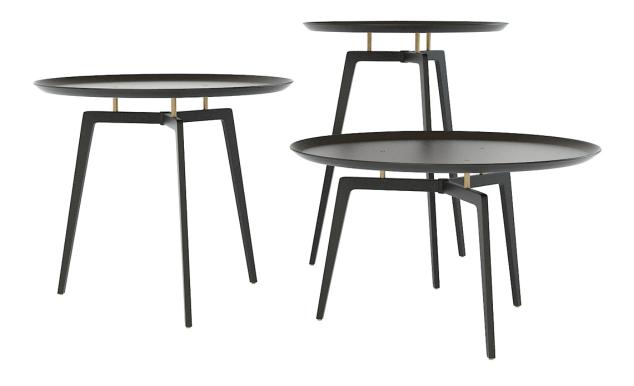

#### **DESCRIPTION**

The inspiration for the tables comes from the famous gong percussion instruments. Bavuso Giuseppe designed the T-Gong, a transposition of the ancient musical tradition in modern architecture: the metallic discs are transformed into tables. The T-Gongs look beautiful in a set of various heights or individually.

#### **FEATURES**

- top and base in the following finishes: painted steel with a metallic bronze satin finish, stainless steel with "Peltrox" finish or painted satin steel with Coppercolored finish
- · brass satin inserts

### **DIMENSIONS**

Low

Diam. 21.3" x H 12.2"

Medium

Diam. 18.9" x H 16.1"

Tall

Diam. 16.5" x H 20.1"

www.minima.us