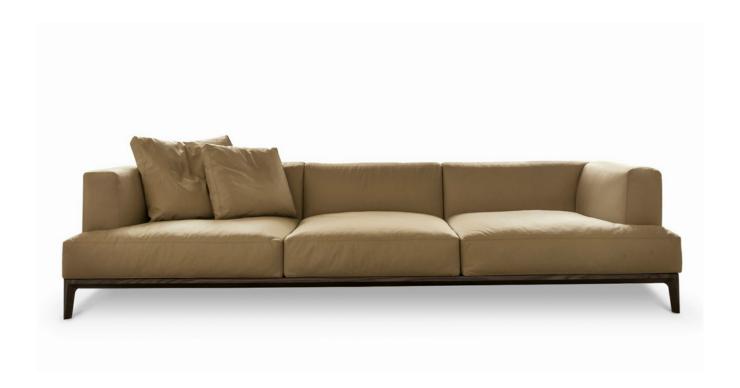

## **Swing Sofa**

Bavuso Giuseppe

#### **DESCRIPTION**

The soft and inviting sofa – customisable with the addition of corner elements, chaise longue and ottoman – as well as the armchair, are covered in fabric or leather and offer superb comfort. The base is made from varnished oak with a steel inner frame. The wooden frame is covered in polyurethane foam and sterile down quilt, as are the cushions, which also feature a layer of memory foam for maximum comfort.

#### **FEATURES**

- frame available in painted massive oak or walnut with inner steel frame
- available in a variety of leather or fabric upholstered covers
- · available as a sectional