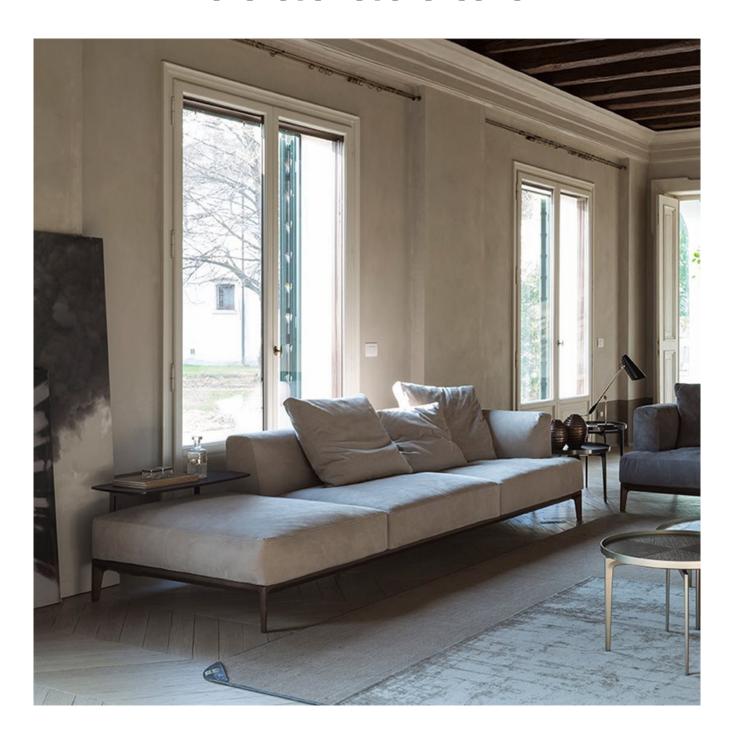

### **DESCRIPTION**

The soft and inviting sectional sofa – customisable with the addition of corner elements, chaise longue and ottoman – as well as the armchair, are covered in fabric or leather and offer superb comfort. The base is made from varnished oak with a steel inner frame. The wooden frame is covered in polyurethane foam and sterile down quilt, as are the cushions, which also feature a layer of memory foam for maximum comfort.

### **FEATURES**

- frame available in painted massive oak or walnut with inner steel frame
- available in a variety of leather or fabric upholstered covers