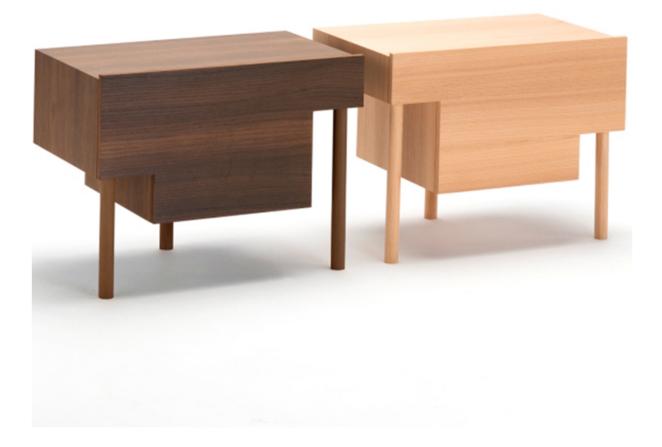

### DESCRIPTION

Bedside table with supporting frame in "folding" of MDF 15mm

thick veneered with elm or Thermo oak plates with waterbased

acrylic paint finish. Legs in solid oak ø30mm, each with different

height: 15, 25 and 35cm. Front panel in 15mm thick MDF veneered with elm or Thermo oak plates, with pull-out natural

birch drawer on Blum® runners, with two compartments of

different height and volumes, and one trinket drawer.

### **DIMENSIONS**

• W 23.6" x D23.6" x H 14.8"

www.minima.us

215 922 2002

sales@minima.us

131 & 118-120 N 3rd Street Philadelphia, PA 19106