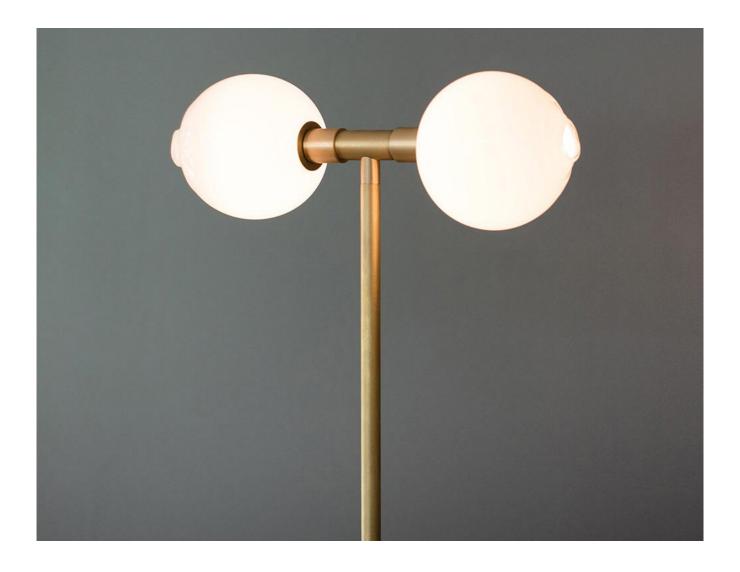

#### **DESCRIPTION**

Stem is a collection of minimal lighting featuring lit spheres of handblown Czech glass on brass armatures. The glass spheres each feature a double-dipped fire-polished mouth where the piece is broken from the blower's pipe, making each unique. Stem floor is a minimal floor lamp, featuring either a single (stem 1x) or a double set (stem 2x) of lit spheres, presented on a sturdy handmade brass base. Spheres are 4 1/2? (11cm) diameter (stem 2x) and 7? (18cm) diameter (stem 1x).

### **DIMENSIONS**

9"Ø base
54" or 66" height with single 7"Ø sphere
52" or 64" height x 14" width with two 4.5" spheres