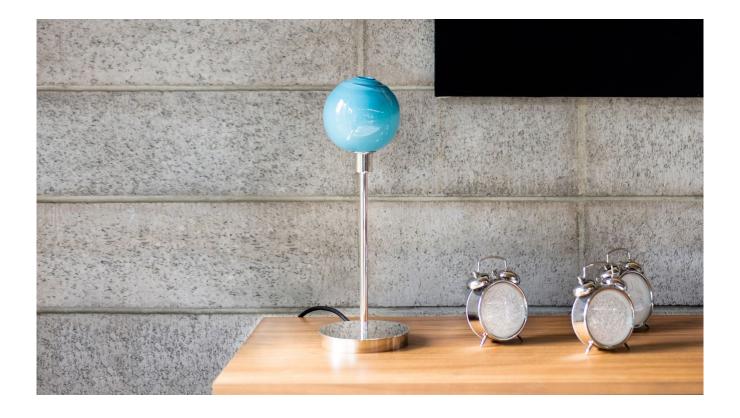

#### **DESCRIPTION**

Stem is a collection of minimal lighting featuring lit spheres of hand blown Czech glass on brass armatures. The 4 1/2? (11cm) glass spheres each feature a double-dipped fire-polished mouth where the piece is broken from the glass master's pipe, making each unique. Stem table is a minimal table lamp, featuring either a single (stem 1) or a double set (stem 2) of lit spheres, presented on a sturdy hand made brass base.

#### **FEATURES**

- 6 ft (180cm) black fabric-wrapped cord with in-line switch and wall plug
- three metal finishes available: dark oxidized / brushed brass / polished nickel
- four glass colors available: olivin, smoke, new blue, opaque white
- available in 1x or 2x glass spheres

### **DIMENSIONS**

2x stem:
16"H x 12"W x 5.5"D
1x stem:
16"H x 5.5"W x 5.5"D