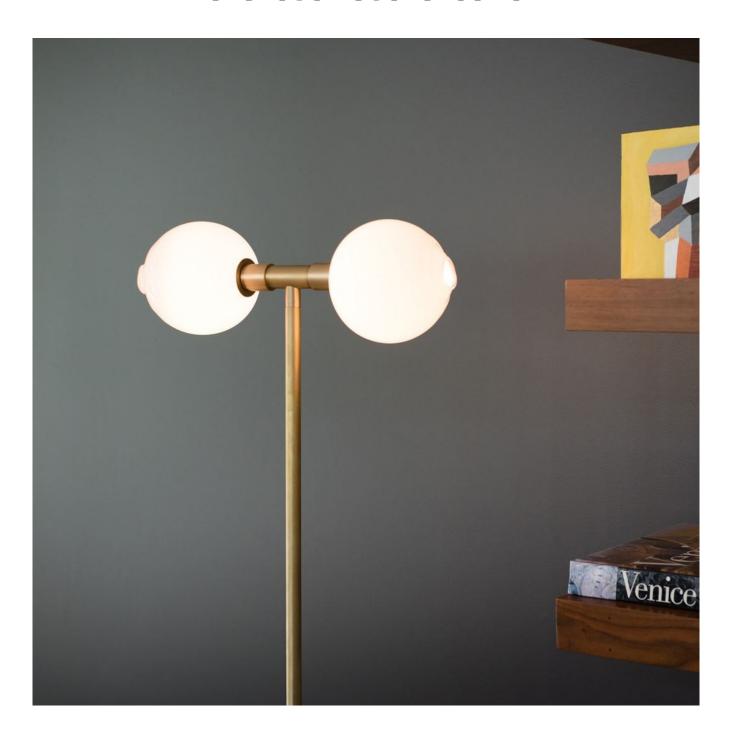

### **DESCRIPTION**

Stem is a collection of minimal lighting featuring lit spheres of hand blown Czech glass on brass armatures. The glass spheres each feature a double-dipped fire-polished mouth where the piece is broken from the glass master's pipe, making each unique. Stem floor is a minimal floor lamp, featuring either a single (stem 1x) or a double set (stem 2x) of lit spheres, presented on a sturdy hand made brass base. Spheres are 4 1/2? (11cm) diameter – 7? (18cm) diameter glass also available on stem 1 floor lights.

### **FEATURES**

- Two heights available: 52? / 64? (132cm / 163cm)
- 6 ft (180cm) black fabric-wrapped cord with in-line switch and wall plug
- three metal finishes available: dark oxidized / brushed brass / polished nickel
- four glass colors available: olivin, smoke, new blue, opaque white
- available in 1x or 2x glass spheres
- 1x spheres available in 4.5"Diam or 7"Diam

### **DIMENSIONS**

 2x stem: 30.5"W x 52"H or 64"H 1x stem: 11.3"W x 52" or 64"H