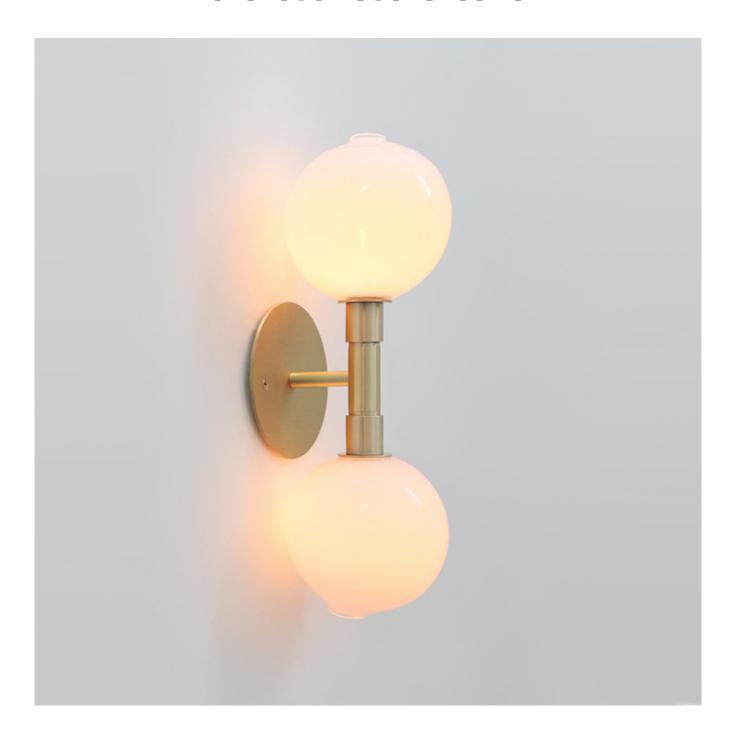

#### **DESCRIPTION**

Stem is a collection of minimal lighting featuring lit spheres of handblown Czech glass on brass armatures. The spherical glass diffusers feature the signature SkLO double-dipped, fire-polished mouths which show where the glass is broken from the blower's pipe, making each unique. Stem sconce/ceiling lights are wall- or ceiling-mounted fixtures in single or double configurations. Spheres are 4 1/2? (11cm) diameter.

#### **FEATURES**

- glass available in 5 colors, including clear
- finishes available are dark oxidized, brushed brass, or polished nickel
- solid brass canopy with exposed fasteners
- · can be attached to a wall or ceiling