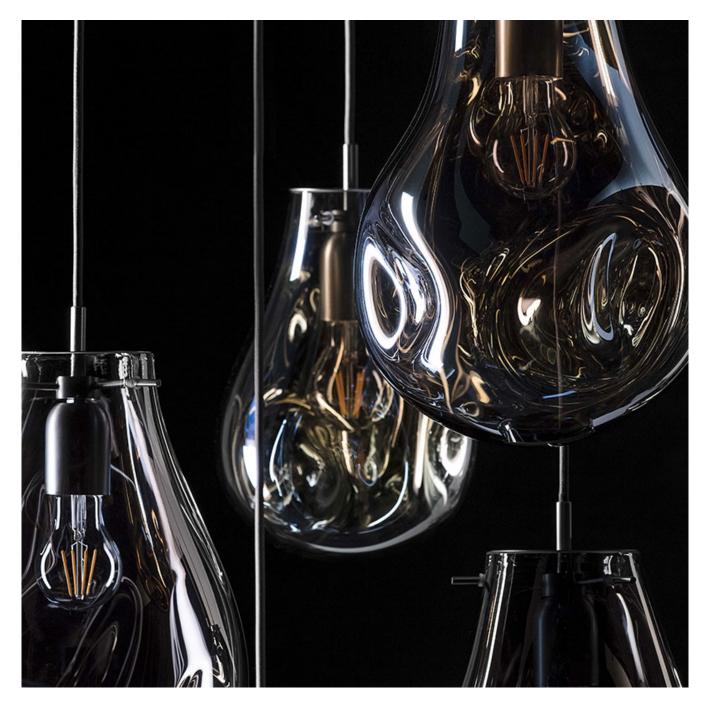

## DESCRIPTION

Varying colors, transparency and continuously changing shapes – the characteristic features of soap bubbles, inspired this collection. Lighted, their metallic sheen magically transforms to iridescent and translucent. Each piece is hand-blown without a mold, producing an original in both shape and color.

## FEATURES

- single blown glass pendant
- glass available in seven finishes: blue, gold, silver, green, purple, clear, frosted
- fittings in stainless steel
- · available in two sizes