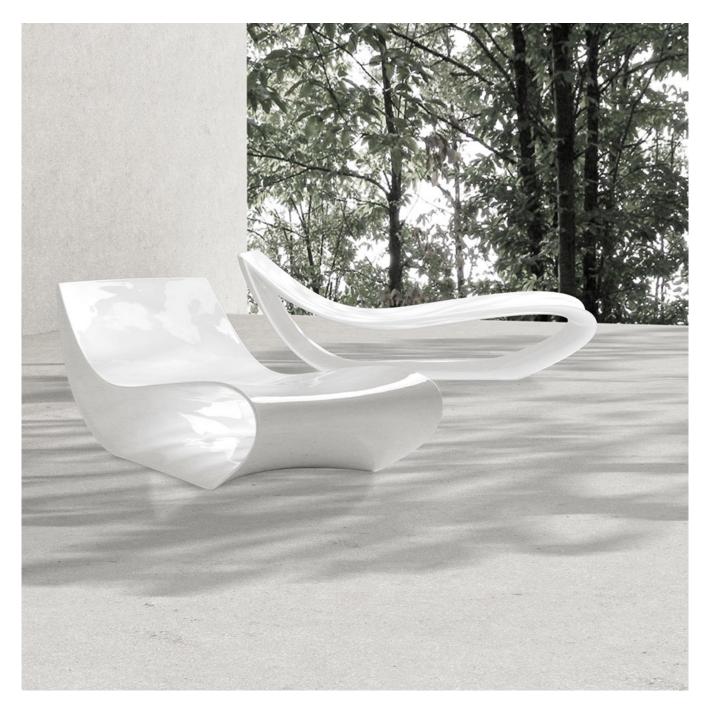

## DESCRIPTION

Sign consists of a chair and a chaise that are highly comfortable seatings of great impact.

## FEATURES

- self-supporting frames made from polyamide (nylon 6), rotationally molded, gloss lacquered white
- supplied with a kit of 4 kinds of small feet, easily interchangeable, which are fit for any kind of floor: ceramic, wood, carpet, linoleum etc., for indoor use
- finished in glossy acrylic paint
- any scratch caused by everyday use can be removed and the original gloss maintained using the polishing kit provided

## **DIMENSIONS**

• W 27" x D 70" x H 24.4"

www.minima.us

215 922 2002

sales@minima.us

131 & 118-120 N 3rd Street Philadelphia, PA 19106