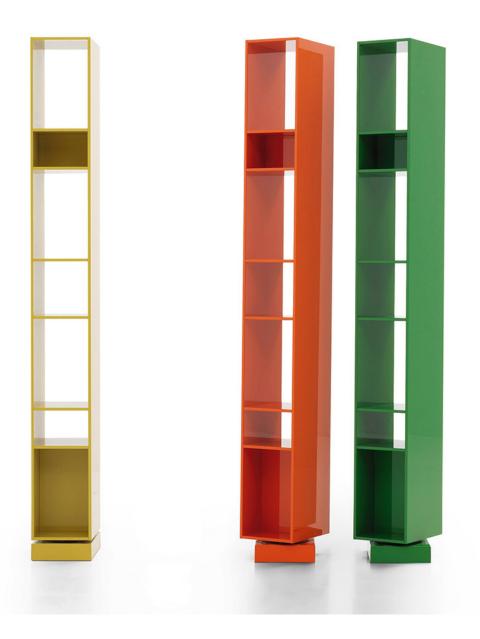

## DESCRIPTION

Sidewall is Porro new vertical bookcase. Made up of overlapping modules of variable height, Sidewall is a strong mark, for hanging on the wall or resting on the floor, in the middle of the room.

## **FEATURES**

- available as a hanging element or on a swivel base
- available in matt or glossy lacquered wood.

## **DIMENSIONS**

 Hanging Small W 11.8" x D 9.4" x H 59.1" Hanging Large W 11.8" x D 9.4" x H 72.4" Swivel Base W 11.8" x D 8.7" x H 75.2"

www.minima.us

215 922 2002

sales@minima.us

131 & 118-120 N 3rd Street Philadelphia, PA 19106