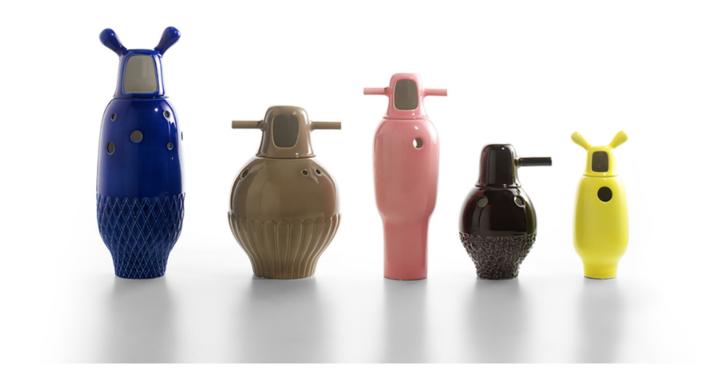

# **Showtime Vases**

Jaime Hayon

## DESCRIPTION

This happy encounter between a young designer and a veteran producer has led to the birth of a furniture collection meant for the home, but which has the adaptability and the personality needed for contract furnishing. The Showtime vases are part of a collection in which plastics consort with upholstery, the gleam of lacquered wood and the tradition of fine ceramics.

### **FEATURES**

- made in two pieces in enamelled stoneware porcelain
- monocolour (interior and external in white) or bicolour (interior in white and external in different colours)

### **DIMENSIONS**

N.1: Ø 7.5" x H 13"
N.2: Ø 5.1" x H 13.4"
N.3: Ø 10.6" x H 16.5"
N.4: Ø 8.3" x H 18.8"
N.5: Ø 9.1" x H 23.2"

www.minima.us

215 922 2002

sales@minima.us

131 & 118-120 N 3rd Street Philadelphia, PA 19106