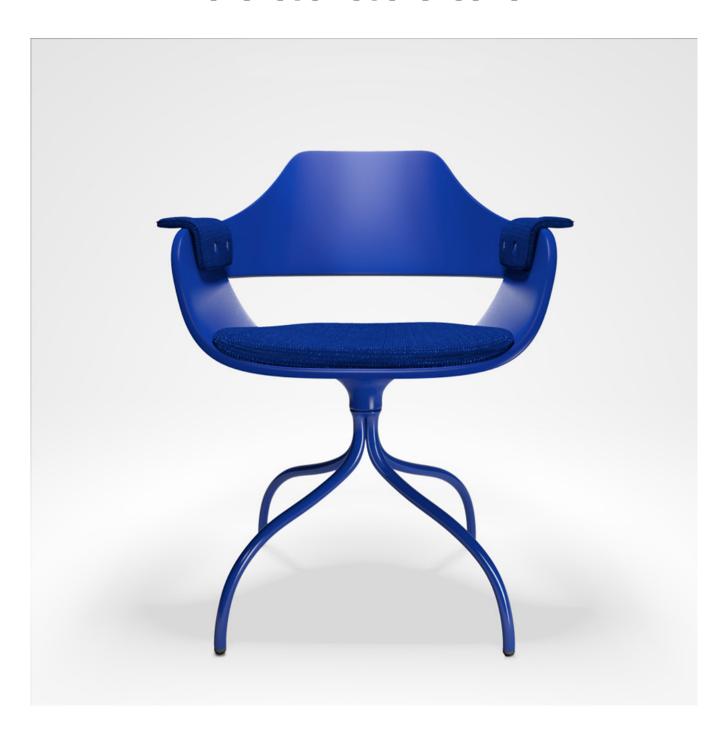

#### **DESCRIPTION**

Jaime Hayon is the most intriguing figure in new Spanish design. The energy, talent and style of the designer are all distilled into the Showtime Dining Chair. Here, plastics consort with upholstery and lacquered wood as they contrast between classicism and modernity.

#### **FEATURES**

- upolstery available in a range of fabrics and leathers for various combinations
- · varnished wood or lacquers
- · optional armrests
- sled or swivel