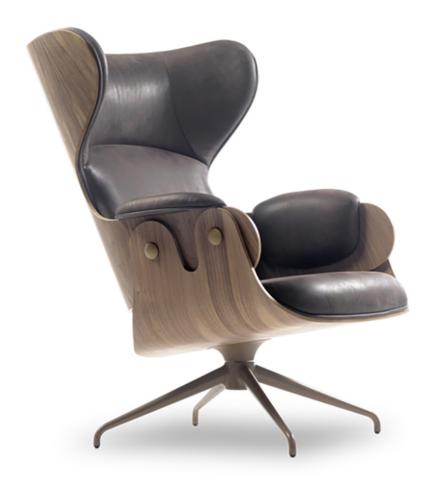

#### **DESCRIPTION**

The Lounger has the elegance of the Showtime collection, the comfort that is required for this type of chair and Hayon's unmistakable stamp in its design: contrasts between classicism and modernity, monocolor finishes and high quality upholstered in fabric or leather.

#### **FEATURES**

- seats: fused aluminium structure
- back rest: tubular steel painted in a satin finish
- shell of the seat, back rest and top sides in varnished or nature effect walnut, or lacquered
- metal upholstery buttons in the same finish as the structure
- armrests, seat back and footstool upholstered in a variety of fabrics and leathers.