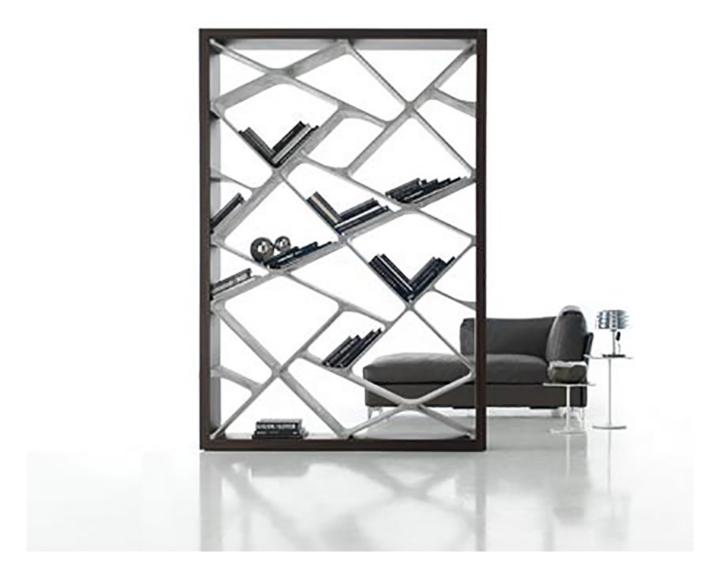

#### **DESCRIPTION**

Shanghai is the ideal solutions for highly functional and modern environments. ALIVAR's range continues an ongoing project in which each detail has a specific intrinsic value and in which each element has a true significance focused on comfort and dynamism. For a home that is a true source of inspiration, multi-centered, in which minimalist lines provide the scope for excellent visibility, and fashion trends are conceived as an anticipation of what lies beyond the horizon.

#### **FEATURES**

- external frame in oak or in matt lacquered wood
- inner shelves covered in concrete or in matt lacquered MDF with Duxilon process

### **DIMENSIONS**

• W 64" x D 12" x H 93"

www.minima.us

215 922 2002

sales@minima.us