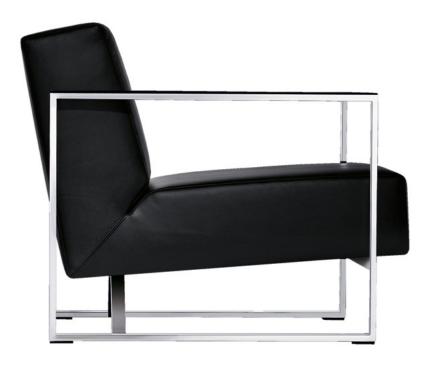

#### **DESCRIPTION**

Uniting opposites: the opulent upholstery looks like it is floating in the geometric frame. Lines and volumes, hard and soft, heavy and lightweight are clearly separated from one another and yet together have a unique effect. In combination, they are intensified to present an image of timeless elegance.

#### **FEATURES**

- Upholstery available in a variety of fabrics and leathers
- Sectional steel frame in highly polished chrome-plated
- Top-mounted leather armrests
- Fixed seat and back cushion
- The matching table also available