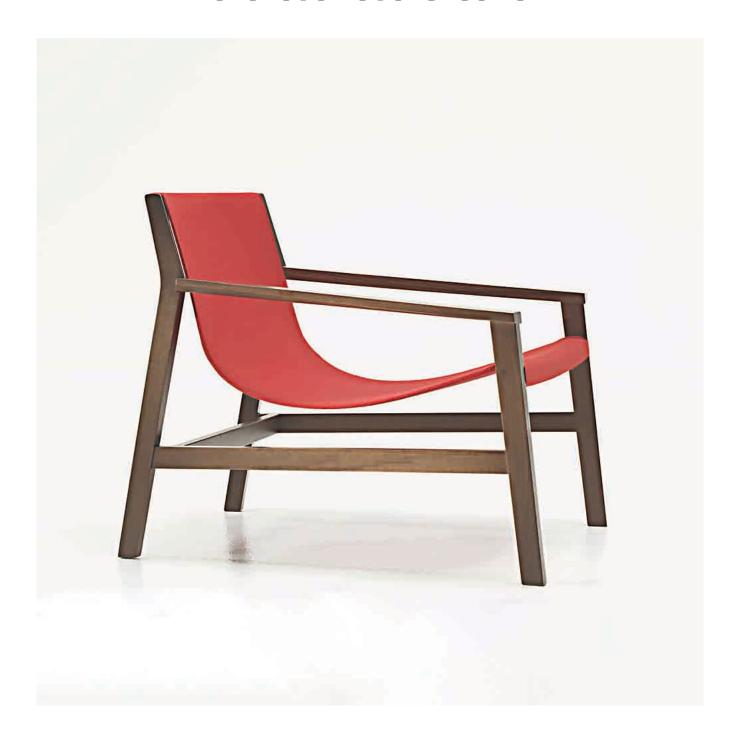

## **DESCRIPTION**

An indoor lounge in wood and leather. An ultra-simple frame. A seat of Scandinavian inspiration. In the new white version, Sdraio becomes more casual and glamorous.

## **FEATURES**

- upholstery available in woolen fabric, or split leather and hide from the Living Divani Collection
- Italian walnut frame, available in the following finishes: acrylic-painted, natural polished, ebony-dyed, or low environmental impact manual finishing and white idropainting