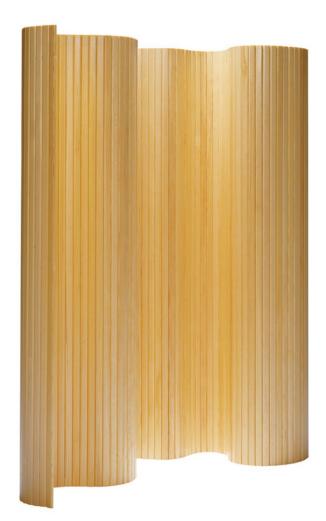

## **DESCRIPTION**

Designed in 1936, Screen 100 easily holds its relevance into the twenty first century. Useful as a privacy screen, or room divider, it can also be utilized simply for its aesthetic as a wall accent. The structure features natural lacquered pine and rolls nicely into a cylinder for easy transport or storage.