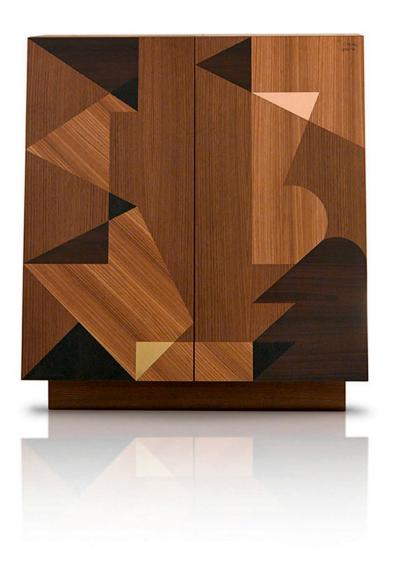

## **DESCRIPTION**

Schermo is a square cupboard on a base with a sloping hinged door. It is created with an inlaid design on the front, achieved by combining three different types of wood – elm, oak and acacia – according to abstract geometric compositions that meld the points of the triangle with the curved contours of the circle in unexpected directions. With a maple interior, pliable brass elements and the unexpected three-dimensionality in its profile, Schermo belongs to a small series of exquisite and collectible furniture, between art and design.