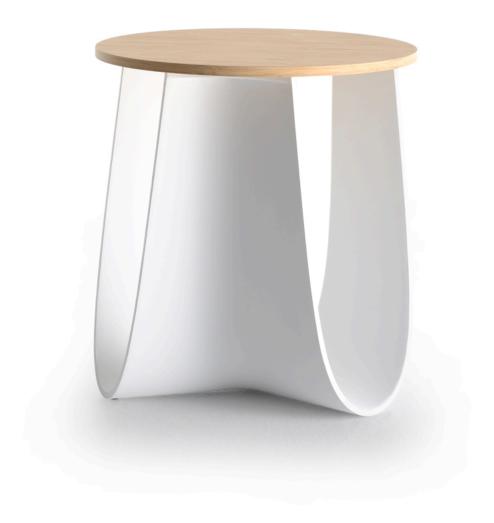

#### **DESCRIPTION**

Either stool or table, outdoor or indoor: Sag represents a polyhedral and functional complement. Stool's legs are usually designed with "column" elements. On the contrary, Sag has been designed as a whole piece folded on itself, as a fabric suspended in the air and melted in three directions into a single shape. Its concave arc structure, thus generated, gives Sag its special soft and elastic image, but also an incredible sturdiness, capable of distributing forces and absorb loads.