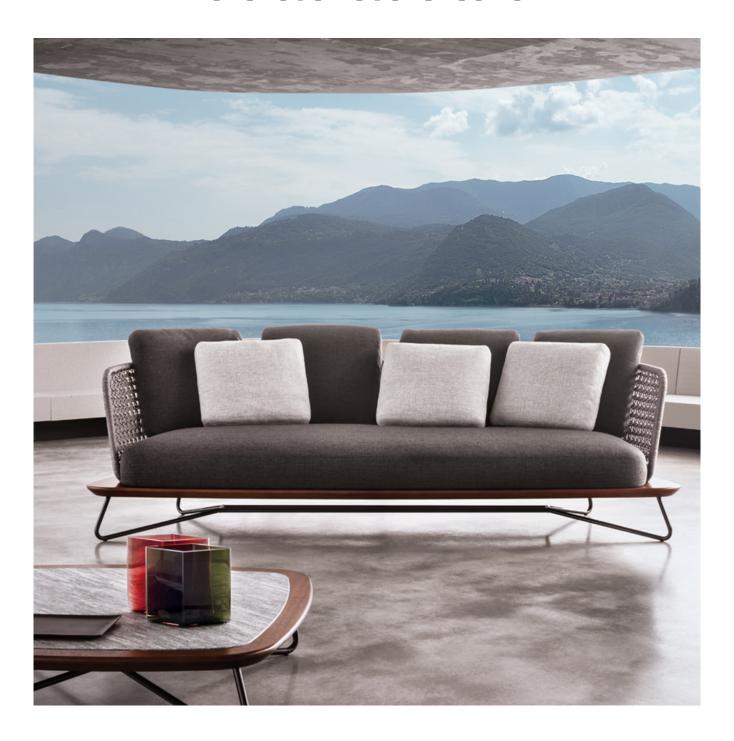

#### **DESCRIPTION**

The Rivera collection suggests a contemporary interpretation of retro elegance reminiscent of a typical mediterranean vibe. This project is driven by a desire to experiment with contrasts and unique combinations of materials for the outdoors.

#### **FEATURES**

- · metal structure
- structure cover in braided polypropylene cord
- eco-friendly and water-repellent cushions
- covers are removeable
- optional rain cover

### **DIMENSIONS**

 Small W 65 3/8" x D 38 1/8" x H 29 7/8" x SH 14" Large W 92 7/8" x D 38 1/8" x H 29 7/8" x SH 14"

www.minima.us

215 922 2002

sales@minima.us