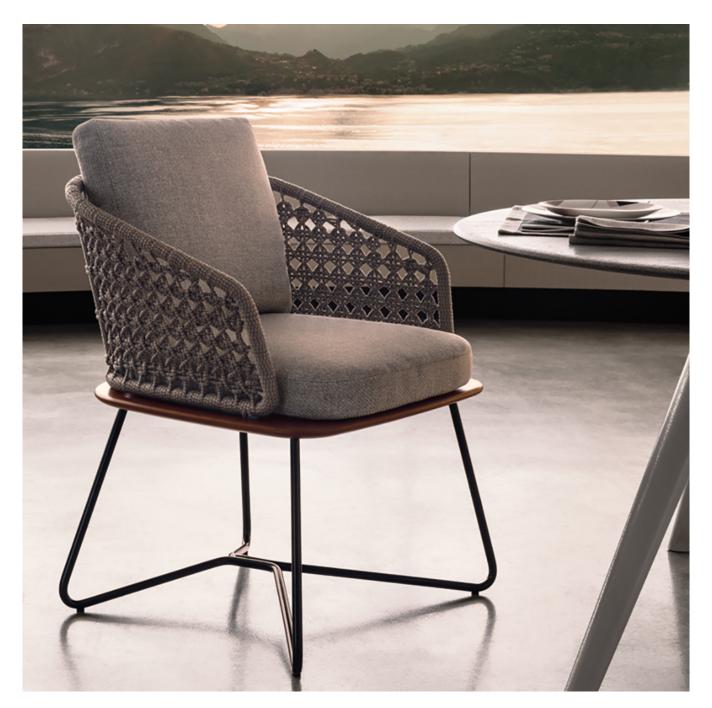

# **Rivera Little Armchair**

Rodolfo Dordoni

## DESCRIPTION

The Rivera collection suggests a contemporary interpretation of retro elegance reminiscent of a typical mediterranean vibe. This project is driven by a desire to experiment with contrasts and unique combinations of materials for the outdoors.

### FEATURES

- metal structure
- structure cover in braided polypropylene cord
- eco-friendly and water-repellent cushions
- covers are removeable
- optional rain cover