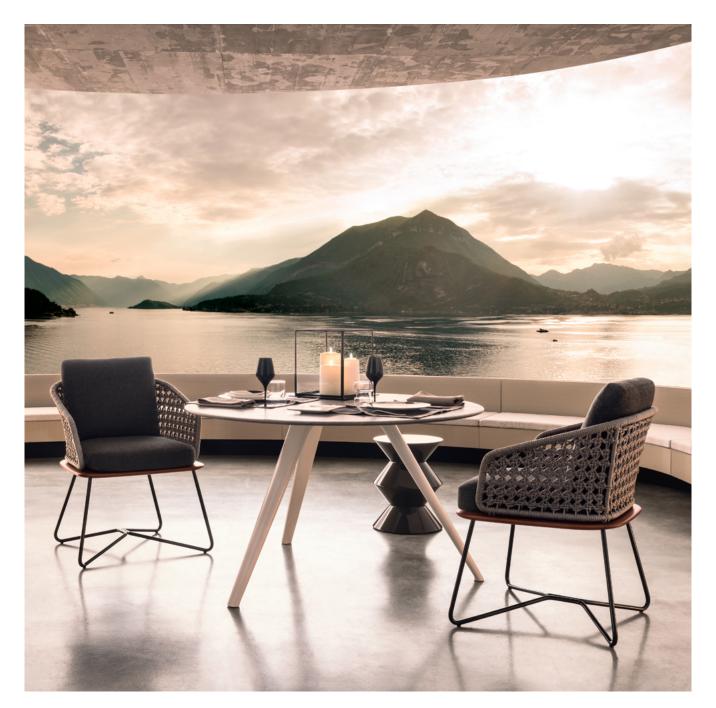

### DESCRIPTION

The Rivera collection from Minotti suggests a contemporary interpretation of retro elegance that celebrates the Mediterranean lifestyle. Contrasting and unique material combinations set Rivera apart from the crowd. Solid wood, finely finished metal, woven cord, marble, river stone, and delicious upholstery are used in harmony to produce what is perhaps the finest series of outdoor pieces ever made. The collection consists of two armchairs and a sofa.

#### **FEATURES**

- metal structure
- structure cover in braided polypropylene cord
- eco-friendly and water-repellent cushions
- covers are removeable
- optional rain cover