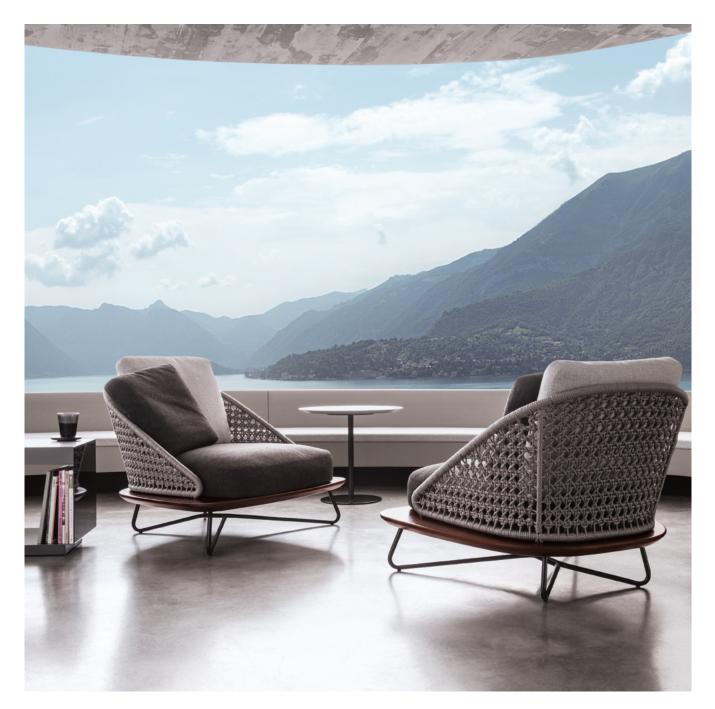

## **Rivera** Armchair

Rodolfo Dordoni

### DESCRIPTION

The Rivera collection suggests a contemporary interpretation of retro elegance reminiscent of a typical mediterranean vibe. This project is driven by a desire to experiment with contrasts and unique combinations of materials for the outdoors.

#### FEATURES

- metal structure
- structure cover in braided polypropylene cord
- eco-friendly and water-repellent cushions
- covers are removeable
- optional rain cover