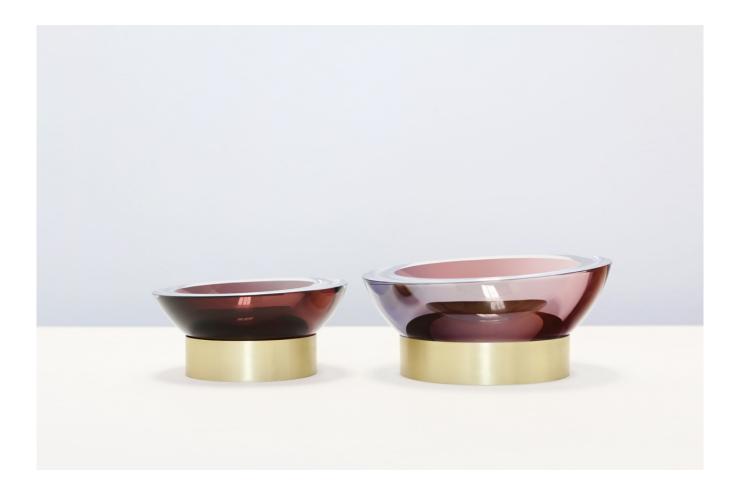

#### **DESCRIPTION**

A broad, shallow bowl of handblown glass that sits freely atop a brass ring base. The handblown glass bowl is blown without the use of a mould – it is shaped by hand while hot on the glass blower's pipe, and it is extra thick and massive as a result. This allows for the lip of the glass bowl to be cut and highly polished. The sturdy brass ring is custom made to fit the bowl, elevating it.

#### **FEATURES**

- · Available in three sizes
- Glass available in three colors: clear, plum, steel blue
- Ring available in four finishes: brushed brass, dark oxidized, polished nickel, brushed nickel