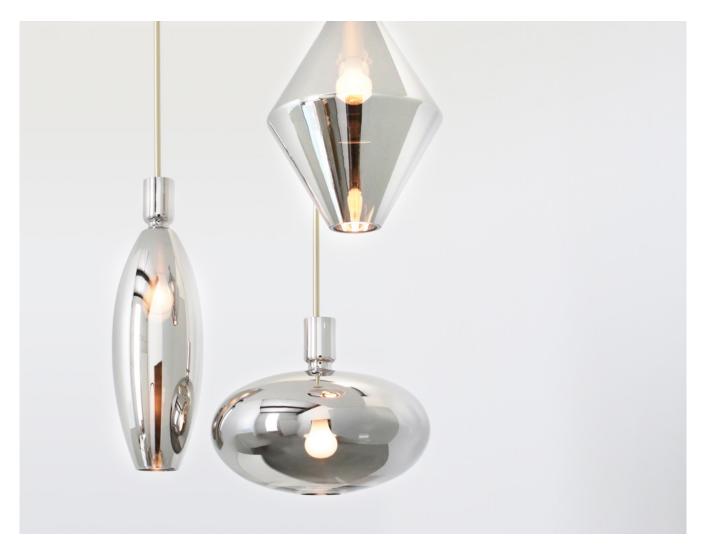

## **DESCRIPTION**

The SkLO *reflect* pendants are a series of metallic mirrored glass pendants in different geometric shapes. The glass is mirrored using a unique process that produces an opaque mirror appearance when the light is off but allows light to pass through when on. Each shape has an open mouth at the bottom – the holes are ground flat and polished. The mirrored glass shades rest atop a disc at the end of the rigid brass stem – light bulbs are accessed by either reaching through the open hole or by carefully raising the glass up over the bulb.

### **FEATURES**

- glass available in silver mirror finish only
- standard metal finishes are dark oxidized or brushed brass, with others available upon request
- brass canopy with exposed fasteners

### **DIMENSIONS**

 stem lengths: 12", 18", 24", 36" shape 1: 7"Ø x 20"H shape 2: 16"Ø, x 10"H shape 3: 11"Ø x 16"H

www.minima.us

215 922 2002

sales@minima.us

131 & 118-120 N 3rd Street Philadelphia, PA 19106