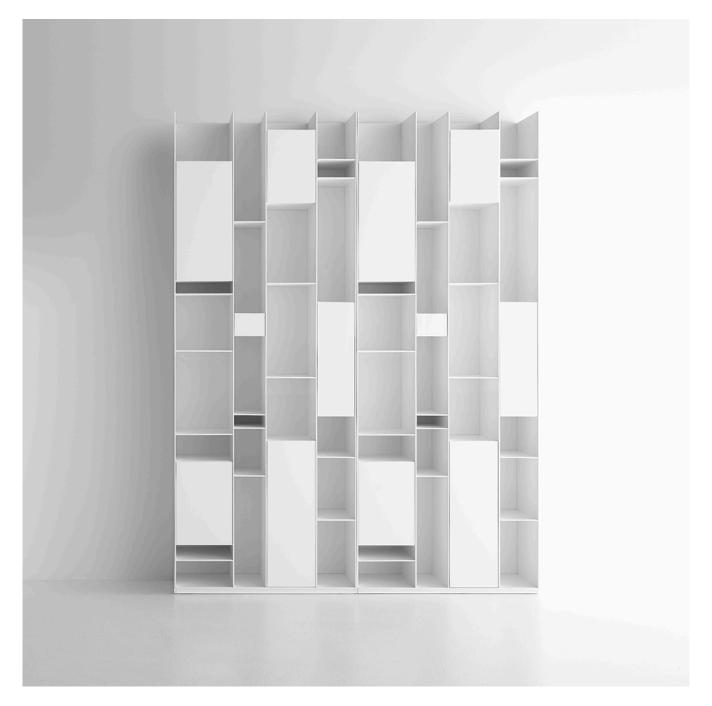

## DESCRIPTION

A bookcase with compartments in standard size, open or closed by doors, and with one drawer compartment. By flanking more units, also with Random Cabinet or Random, large-sized configurations of strong impact can be created.

## **FEATURES**

- made of medium-density wood fiberboards with matt lacquer white
- back is made from white melamine coated board
- shelves are fit into the backs through concealed dovetail slots
- for safety reasons, the unit must be fixed to the wall