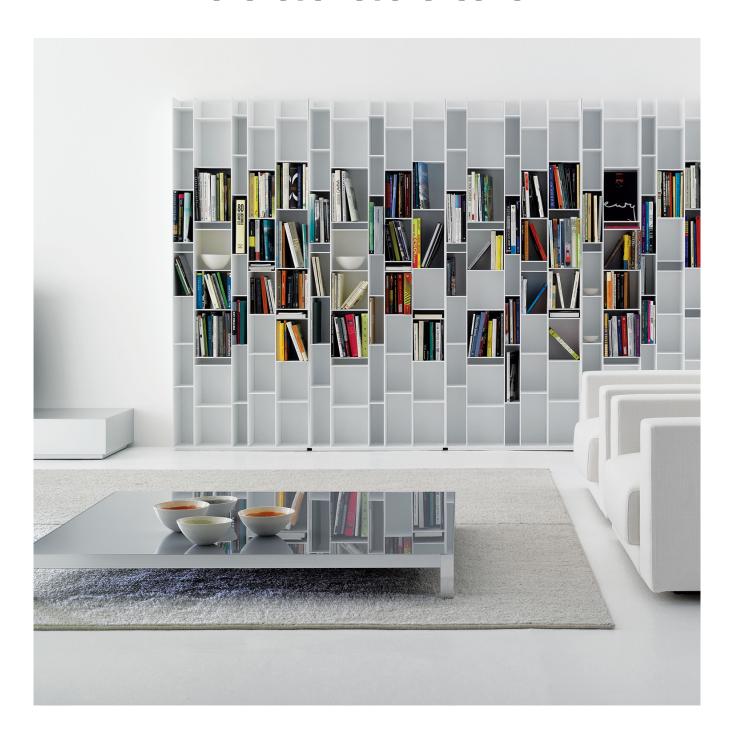

# Random

Neuland Industriedesign

#### **DESCRIPTION**

Random includes various shelf modules, which can be wonderfully combined to make up elegant shelve ensembles in your living room, bedroom, office, or hallway. Create your own Random library, by arranging multiple Random shelves

### **FEATURES**

- Made of medium-density wood fibreboards, with matt lacquer (micro-goffered) in white or medium grey
- for safety reasons, it is highly recommended to fix the unit to the wall
- · It is suggested not to fix the units horizontally
- · Adjustable feet
- Available in different colors and dimensions as Random C2-C3 version